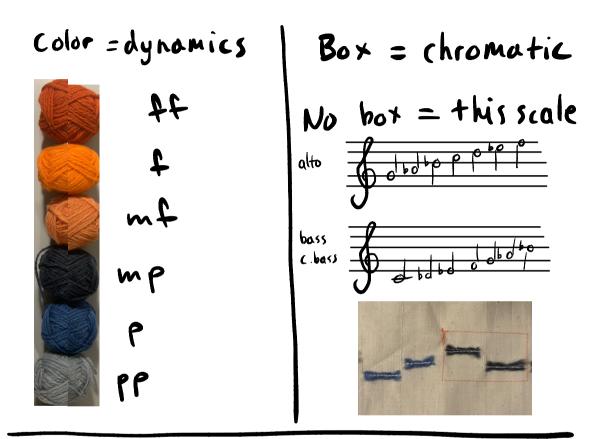

Each movement has a specific range:

|                       | Alto                            | Bars                            | Contrabass                             |
|-----------------------|---------------------------------|---------------------------------|----------------------------------------|
| I                     | g <sup>1</sup> - g <sup>2</sup> | c <sup>1</sup> - c <sup>2</sup> | c - c'                                 |
| Π                     | $g^2 - g^3$                     | $c^2 - c^5$                     | <b>c</b> <sup>1</sup> - c <sup>2</sup> |
| Ħ                     | 1 <sup>1</sup> - g2             | $c^{1} - c^{2}$                 | $c^1 - c^2$                            |
| T                     | g - g1                          | c <sup>1</sup> -c <sup>2</sup>  | C · c                                  |
| written, not sounding |                                 |                                 |                                        |

Base the performance on these motives : \_\_\_\_\_

Vertical cotton lines = one minute Vertical woolen lines = beginning or end of one movement

The sheet music is an inaccurate visualization of pitch, length of each note and numbers of notes. It is mednt to encourage improvisatory music-making.