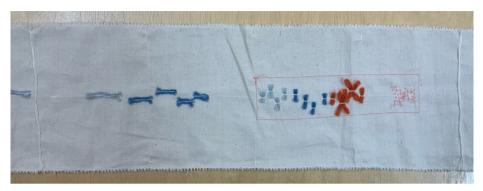

<b>c</b> <sup>1</sup> - c <sup>2</sup> |
| Ħ                     | 1 <sup>1</sup> - g2             | $c^{1} - c^{2}$                 | $c^1 - c^2$                            |
| T                     | g - g1                          | c <sup>1</sup> -c <sup>2</sup>  | C · c                                  |
| written, not sounding |                                 |                                 |                                        |

Base the performance on these motives : \_\_\_\_\_







Vertical cotton lines = one minute Vertical woolen lines = beginning or end of one movement



The sheet music is an inaccurate visualization of pitch, length of each note and numbers of notes. It is mednt to encourage improvisatory music-making.

## PICTURES OF THE SHEET MUSIC







T













## Ш







V