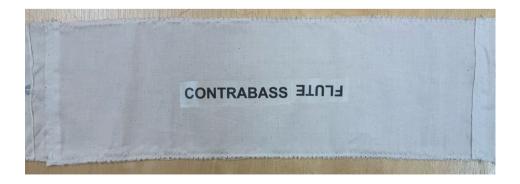

- It includes:
- othis explanation sheet
- six meter long, sewn sheet music
- three small bags like this \_\_\_\_\_

BASS FLUTE

- In strumentation:
- alto flute
- · bass flute
- · contra bass flute

- I four minutes
- III two minutes
- II three minutes