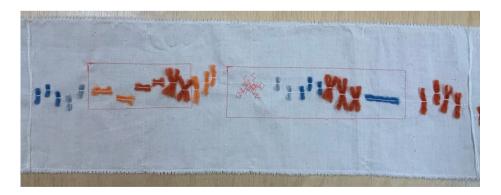

</b> <sup>1</sup> - c <sup>2</sup> |
| Ħ                     | 1 <sup>1</sup> - g2             | $c^{1} - c^{2}$                 | $c^1 - c^2$                            |
| T                     | g - g1                          | c <sup>1</sup> -c <sup>2</sup>  | C · c                                  |
| written, not sounding |                                 |                                 |                                        |

Base the performance on these motives : \_\_\_\_\_







Vertical cotton lines = one minute Vertical woolen lines = beginning or end of one movement



The sheet music is an inaccurate visualization of pitch, length of each note and numbers of notes. It is mednt to encourage improvisatory music-making.

## PICTURES OF THE SHEET MUSIC







T













## Ш







V