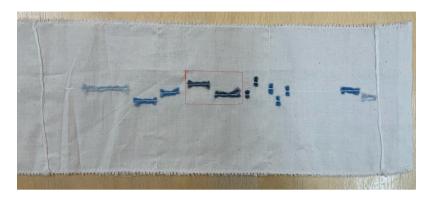

Base the performance on these motives : \_\_\_\_\_

Vertical cotton lines = one minute Vertical woolen lines = beginning or end of one movement

The sheet music is an inaccurate visualization of pitch, length of each note and numbers of notes. It is mednt to encourage improvisatory music-making.

## Ш

V