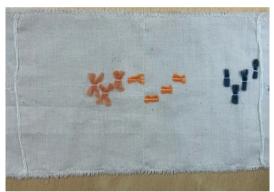

Base the performance on these motives : \_\_\_\_\_

Vertical cotton lines = one minute Vertical woolen lines = beginning or end of one movement

The sheet music is an inaccurate visualization of pitch, length of each note and numbers of notes. It is mednt to encourage improvisatory music-making.

## Ш

V