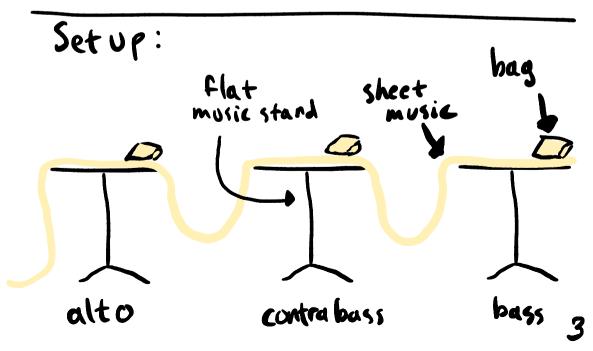

- It includes:
- othis explanation sheet
- six meter long, sewn sheet music
- three small bags like this \_\_\_\_\_

BASS FLUTE

- In strumentation:
- alto flute
- · bass flute
- · contra bass flute

- I four minutes
- III two minutes
- II three minutes