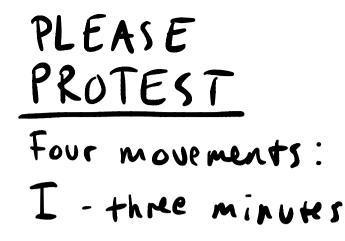

- It includes:
- othis explanation sheet
- six meter long, sewn sheet music
- three small bags like this \_\_\_\_\_

BASS FLUTE

- In strumentation:
- alto flute
- · bass flute
- · contra bass flute

- I four minutes
- III two minutes
- II three minutes