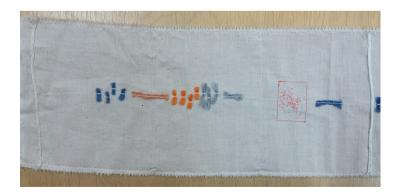

Base the performance on these motives : \_\_\_\_\_

Vertical cotton lines = one minute Vertical woolen lines = beginning or end of one movement

The sheet music is an inaccurate visualization of pitch, length of each note and numbers of notes. It is mednt to encourage improvisatory music-making.

## PICTURES OF THE SHEET MUSIC

T