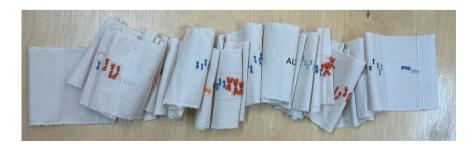

- It includes:
- othis explanation sheet
- six meter long, sewn sheet music
- three small bags like this \_\_\_\_\_

BASS FLUTE

- In strumentation:
- alto flute
- · bass flute
- · contra bass flute

- I four minutes
- III two minutes
- II three minutes

Base the performance on these motives : \_\_\_\_\_

Vertical cotton lines = one minute Vertical woolen lines = beginning or end of one movement

The sheet music is an inaccurate visualization of pitch, length of each note and numbers of notes. It is mednt to encourage improvisatory music-making.

## PICTURES OF THE SHEET MUSIC

T