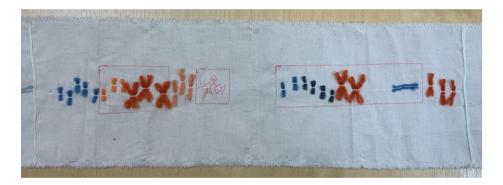

>c</b> <sup>1</sup> - c <sup>2</sup> |
| Ħ                     | 1 <sup>1</sup> - g2             | $c^{1} - c^{2}$                 | $c^1 - c^2$                            |
| T                     | g - g1                          | c <sup>1</sup> -c <sup>2</sup>  | C · c                                  |
| written, not sounding |                                 |                                 |                                        |

Base the performance on these motives : \_\_\_\_\_







Vertical cotton lines = one minute Vertical woolen lines = beginning or end of one movement



The sheet music is an inaccurate visualization of pitch, length of each note and numbers of notes. It is mednt to encourage improvisatory music-making.

## PICTURES OF THE SHEET MUSIC







T













## Ш







V