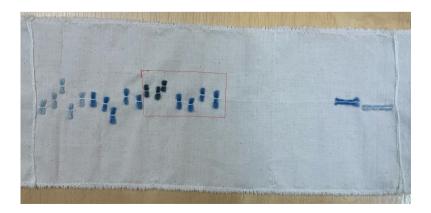

Base the performance on these motives : \_\_\_\_\_

Vertical cotton lines = one minute Vertical woolen lines = beginning or end of one movement

The sheet music is an inaccurate visualization of pitch, length of each note and numbers of notes. It is mednt to encourage improvisatory music-making.

## Ш

V