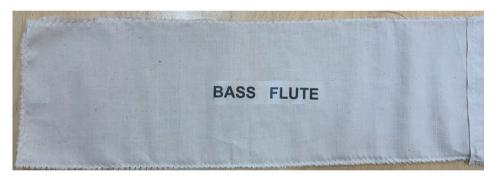

- It includes:
- othis explanation sheet
- six meter long, sewn sheet music
- three small bags like this \_\_\_\_\_

BASS FLUTE

- In strumentation:
- alto flute
- · bass flute
- · contra bass flute

- I four minutes
- III two minutes
- II three minutes