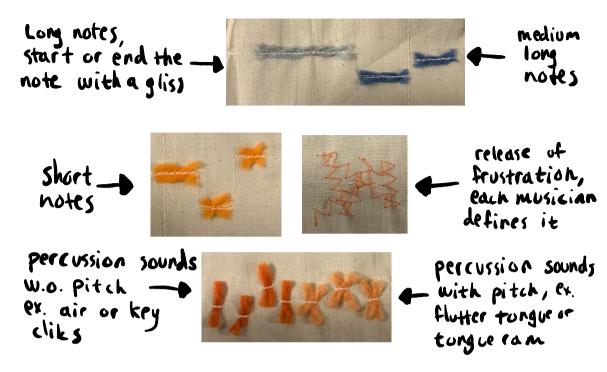

Base the performance on these motives : \_\_\_\_\_

Vertical cotton lines = one minute Vertical woolen lines = beginning or end of one movement

The sheet music is an inaccurate visualization of pitch, length of each note and numbers of notes. It is mednt to encourage improvisatory music-making.