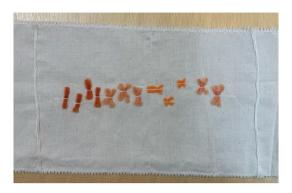

Base the performance on these motives : \_\_\_\_\_

Vertical cotton lines = one minute Vertical woolen lines = beginning or end of one movement

The sheet music is an inaccurate visualization of pitch, length of each note and numbers of notes. It is mednt to encourage improvisatory music-making.

## PICTURES OF THE SHEET MUSIC

T