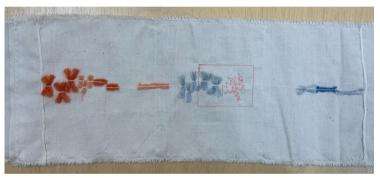

Base the performance on these motives : \_\_\_\_\_

Vertical cotton lines = one minute Vertical woolen lines = beginning or end of one movement

The sheet music is an inaccurate visualization of pitch, length of each note and numbers of notes. It is mednt to encourage improvisatory music-making.

## PICTURES OF THE SHEET MUSIC

T

## Ш

V