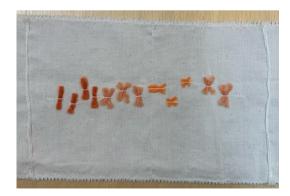

Base the performance on these motives : \_\_\_\_\_

Vertical cotton lines = one minute Vertical woolen lines = beginning or end of one movement

The sheet music is an inaccurate visualization of pitch, length of each note and numbers of notes. It is mednt to encourage improvisatory music-making.

## PICTURES OF THE SHEET MUSIC

T