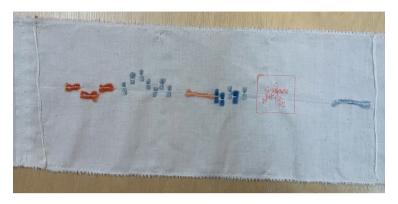

Base the performance on these motives : \_\_\_\_\_

Vertical cotton lines = one minute Vertical woolen lines = beginning or end of one movement

The sheet music is an inaccurate visualization of pitch, length of each note and numbers of notes. It is mednt to encourage improvisatory music-making.

## PICTURES OF THE SHEET MUSIC

T