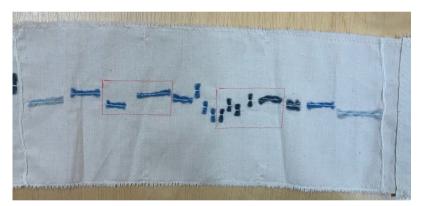

Base the performance on these motives : \_\_\_\_\_

Vertical cotton lines = one minute Vertical woolen lines = beginning or end of one movement

The sheet music is an inaccurate visualization of pitch, length of each note and numbers of notes. It is mednt to encourage improvisatory music-making.

## PICTURES OF THE SHEET MUSIC

T